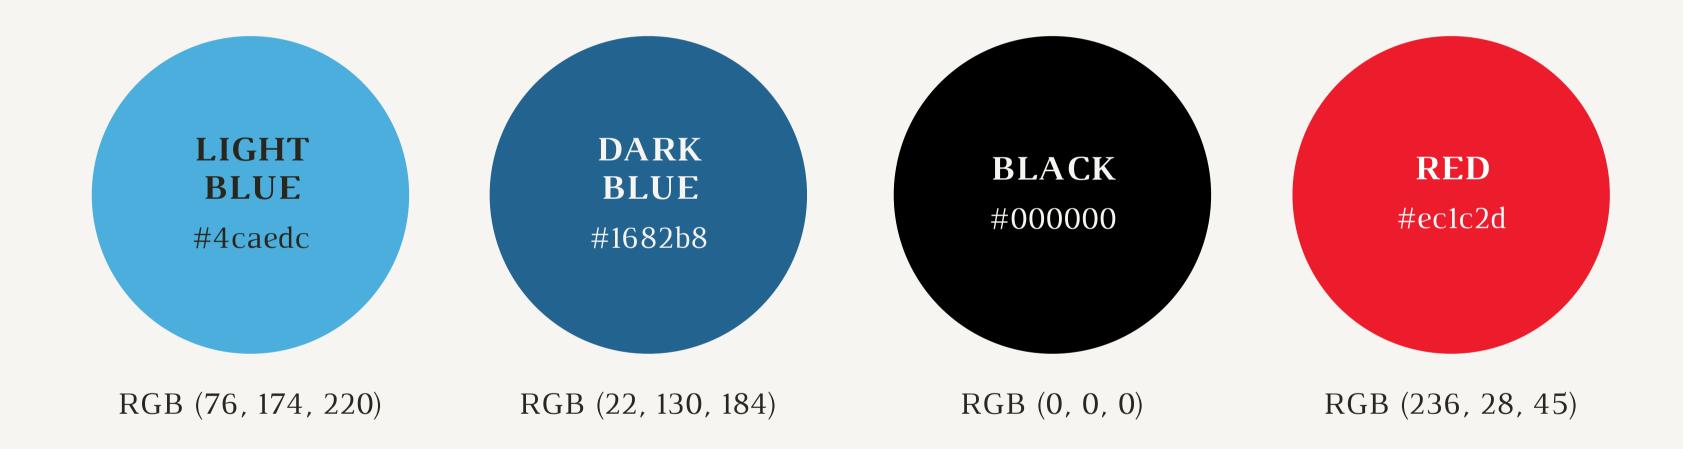

### Branding Guidelines

Tennessee-Western Kentucky Conference of the United Methodist Church



# Table of Contents

#### **TOPICS COVERED**

Logo History

About the Logo

Color Palette

Symbols

Logo Font

Logo Variation

Logo Usage

About Us

Leadership Structure

Download Resources



### Logo History

Legacy conference identities before joining together





New identity for conference beginning in 2022





# About the Logo

THE TWK LOGO TODAY





### The TWK Colors





**OUR COLOR PALETTE FOR LOGO USAGE** 

# Symbols and Meanings

PARTS OF THE TWK LOGO



#### River

Rivers are a defining feature within our
Episcopal Area with many of our districts
named for rivers that runs through them. Our
Area stretches from the Mississipppi River on
the west, up into western Kentucky, across the
Tennessee River, and eastward into middle
Tennessee. The river symbol reminds of the ebb
and flow of our ministries, adapting to our ever
changing contexts.

#### **Cross & Flame**

We embrace our connectionalism with the UMC and include its mark within our logo. Adopted shortly after the merger of The Methodist Church and the Evangelical United Brethren Church, the symbol relates the United Methodist church to God through Christ (cross) and the Holy Spirit (flame).

<u>De