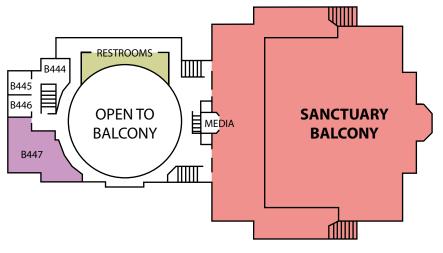

## **BUILDING MAP LEGEND** BRENTWOOD **CLASSROOMS WORSHIP RESTROOMS** BUILDING **ELEVATOR HANDICAP CENTERS ENTRANCE ACCESS ENTRANCE** UNITED METHODIST CHURCH **SECOND FLOOR** C209 **KITCHEN RESTROOMS** C203 C212 C205 C207 **FAMILY LIFE** CHAPEL **CHAPEL CENTER** NARTHEX C208 **RESTROOMS** C214 CONNECTION **POINT** C204 **COLUMBARIUM AND PRAYER GARDEN** C218 C219 NURSERY **RESTROOMS** BREEZEWAY **CLASSROOMS** AND CCF C220 A292 C221 CHILDREN'S **MINISTRY** C222 C223 **PLAYGROUND** A291 RESTROOMS A289 A288 B242 T<sub>B241</sub> **MEMORIAL** CHAPEL A287 4286 B243 A290 **SANCTUARY BREEZEWAY SANCTUARY NARTHEX** RESTROOMS B244 KITCHEN **CONNECTION LOBBY** B245 B246 POINT **WEEKDAY HANEY HALL ENTRANCE** A281 C В Α