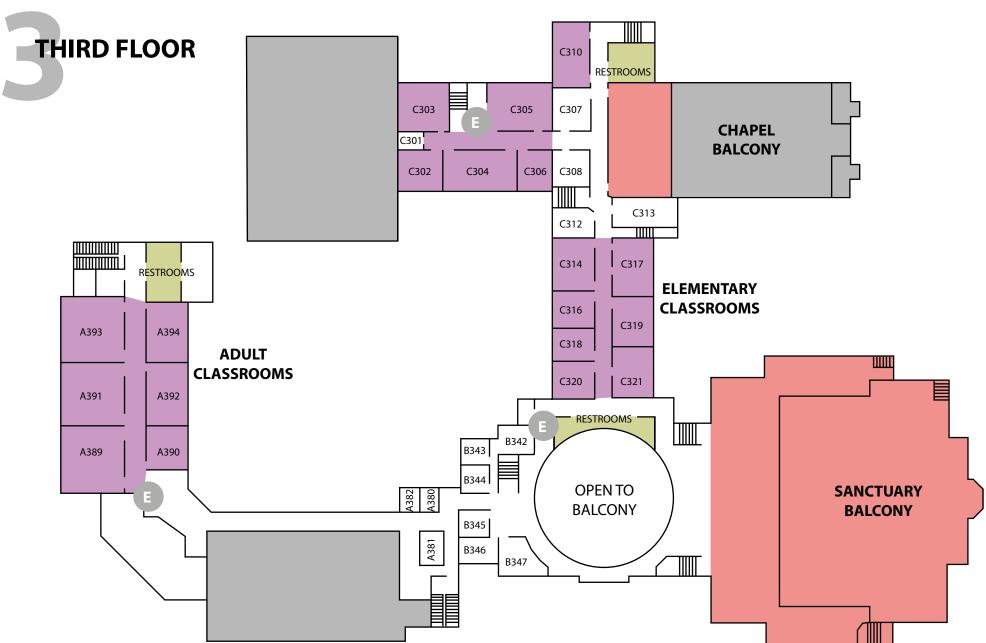

## **BUILDING MAP LEGEND** BRENTWOOD **CLASSROOMS WORSHIP RESTROOMS** BUILDING **ELEVATOR HANDICAP CENTERS ENTRANCE ACCESS ENTRANCE** UNITED METHODIST CHURCH **SECOND FLOOR** C209 **KITCHEN RESTROOMS** C203 C212 C205 C207 **FAMILY LIFE** CHAPEL **CHAPEL CENTER** NARTHEX C208 **RESTROOMS** C214 CONNECTION **POINT** C204 **COLUMBARIUM AND PRAYER GARDEN** C218 C219 NURSERY **RESTROOMS** BREEZEWAY **CLASSROOMS** AND CCF C220 A292 C221 CHILDREN'S **MINISTRY** C222 C223 **PLAYGROUND** A291 RESTROOMS A289 A288 B242 T<sub>B241</sub> **MEMORIAL** CHAPEL A287 4286 B243 A290 **SANCTUARY BREEZEWAY SANCTUARY NARTHEX** RESTROOMS B244 KITCHEN **CONNECTION LOBBY** B245 B246 POINT **WEEKDAY HANEY HALL ENTRANCE** A281 C В Α