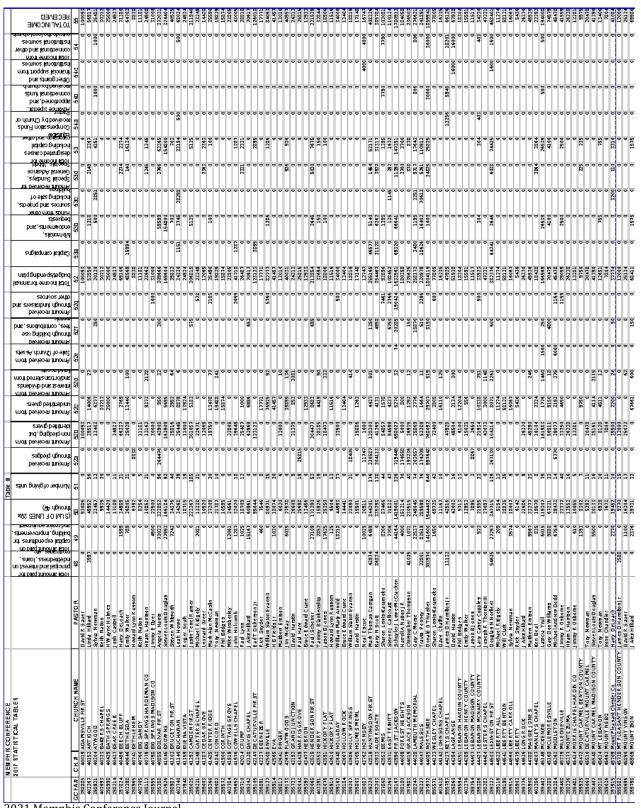

401222      | 101927                                        | 101203                 | 101940    | +01924                              | 40149                          | 00020#         | 401437                            | 401654                          | 403232     | 40704                           | 402636                                        | 402124                                       | 401745         | 402363                                   | 402248                                | 402261                     | 402206                            | 401450                                      | 402341                                 | 403:403       | 403450                                              | 102421         | 402955                                    | 402614         |



| TOTAL INCOME<br>RECEIVED