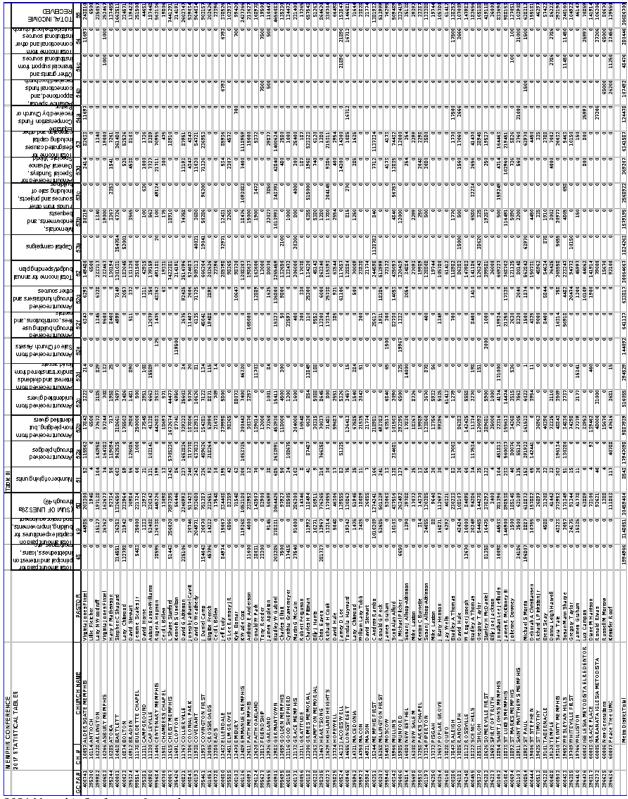

| P1                      |        | 0 22244                                                                          |                   |                    |



| TOTAL INCOME<br>RECEIVED